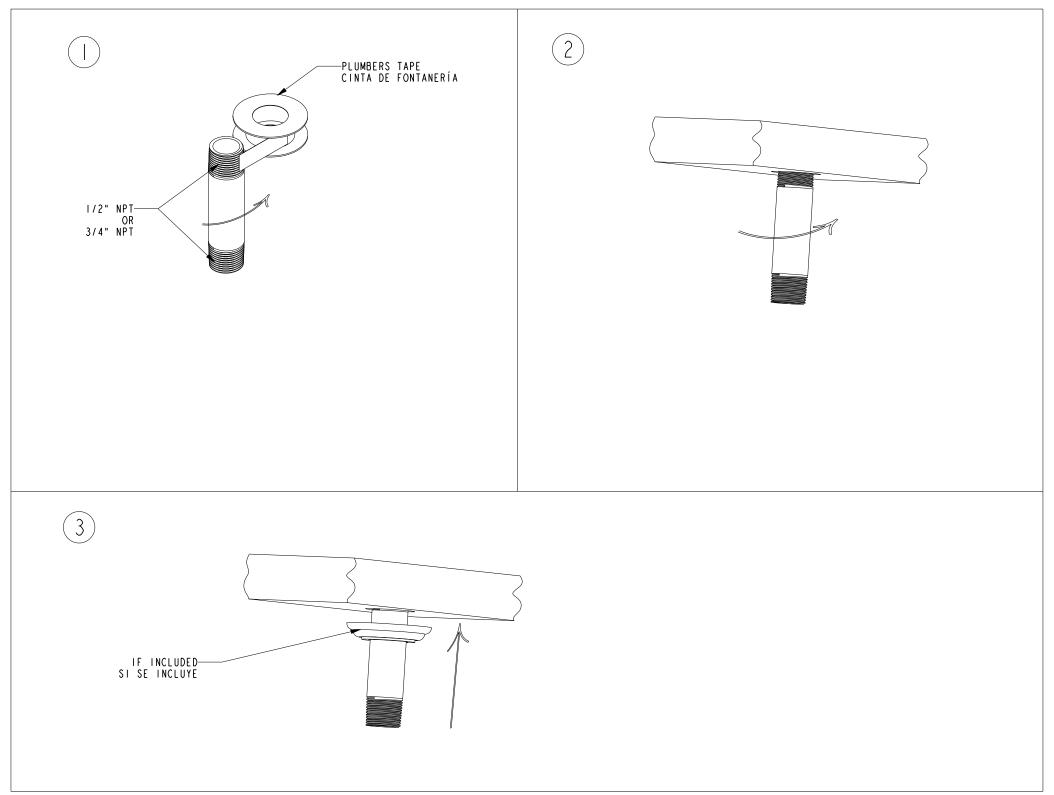

RECOMMEND INSTALLATION BY A PROFESSIONAL PLUMBING CONTRACTOR RECOMIENDE LA INSTALACIÓN A UN CONTRATISTA DE PLOMERÍA PROFESIONAL

NOTE: THE USE OF PETROLEUM BASE PLUMBERS PUTTY ON OUR PRODUCTS WILL NULLIFY THE WARRANTY.

WE RECOMMEND THE USE OF CLEAR SILICONE SEALING MATERIALS.

NOTA: EL USO DE MASILLA DE PLOMERÍA A BASE DE PETRÓLEO EN NUESTROS PRODUCTOS ANULARÁ LA GARANTÍA.

RECOMENDAMOS EL USO DE MATERIALES DE SELLADO DE SILICONA TRANSPARENTE.